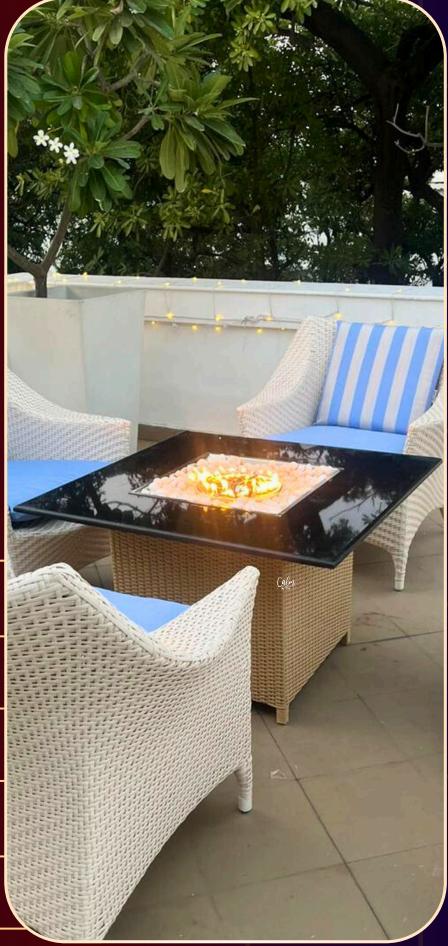

## FIRETABLE SEKIGAHARA~

SEKIGAHARA is a BIOFUEL-based Firetable with an inbuilt Fireplace. The table is an All-weather proof table that can be used indoors or outdoors Fireplace cavity can be used as a large ICE-BUCKET as well to cool drinks

## MODEL DIMENSIONS

- Table- 2 ft W x 4 ft L
- Fireplace-0.5 ft W x 2 ft L
- Fully customizable

### FUEL Used

• 99% pure BioEthanol