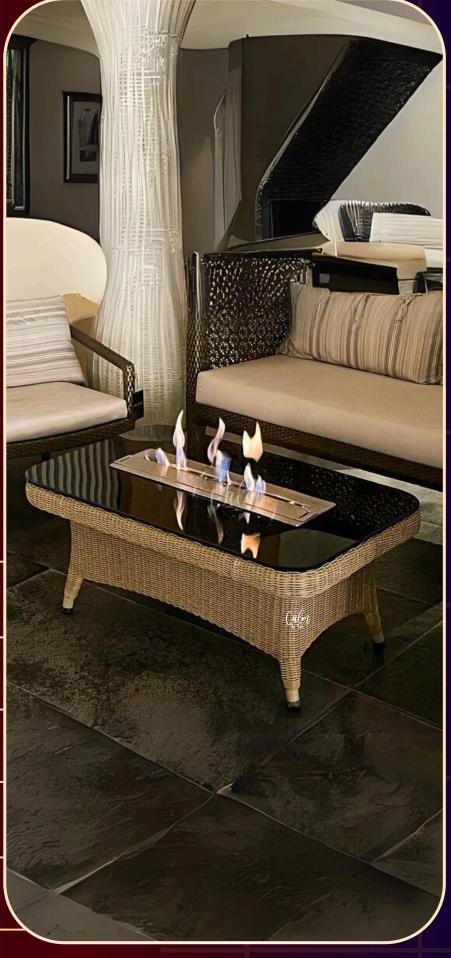

## FIRETABLE REGALIA ~

REGALIA is a BIOFUEL-based Firetable with an inbuilt Fireplace. The table is an Allweather proof table that can be used indoors or outdoors. The fireplace is built into the table itself and can be easily assembled or disassembled as required.

## MODEL DIMENSIONS

- Table- 2 ft W x 4 ft L
- Fireplace-0.5 ft W x 2 ft L
- Fully customizable