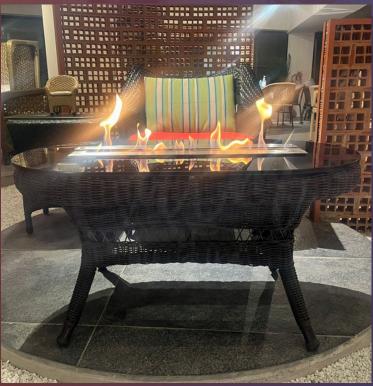

## FIRETABLE BALLET

The Base is of synthetic-wicker that comes with a 5 year guarantee in multiple colours. The In summers, the fireplace can be taken out, and the Fireplace cavity can be used as a large ICE-BUCKET as well to cool drinks & bottles.

## MODEL DIMENSIONS

- Table-1.75 ft W x 4 ft L
- Fireplace-0.5 ft W x 2 ft L
- Fully customizable

## FUEL Used

• 99% pure BioEthanol