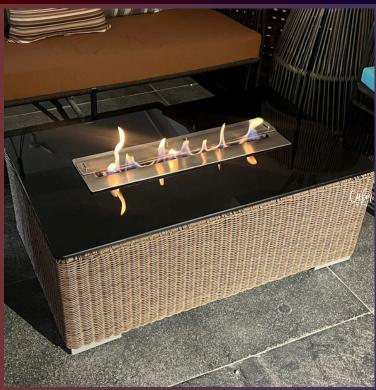

## FIRETABLE ANGARA.

ANGARA is a BIOFUEL-based Firetable with an inbuilt Fireplace. The table is an All-weather proof table that can be used indoors or outdoors. The fireplace is built into the table itself and can be easily assembled or disassembled as required.

## FIRETABLE REGALIA ~

REGALIA is a BIOFUEL-based Firetable with an inbuilt Fireplace. The table is an Allweather proof table that can be used indoors or outdoors. The fireplace is built into the table itself and can be easily assembled or disassembled as required.

## FIRETABLE SEKIGAHARA~

SEKIGAHARA is a BIOFUEL-based Firetable with an inbuilt Fireplace. The table is an All-weather proof table that can be used indoors or outdoors Fireplace cavity can be used as a large ICE-BUCKET as well to cool drinks