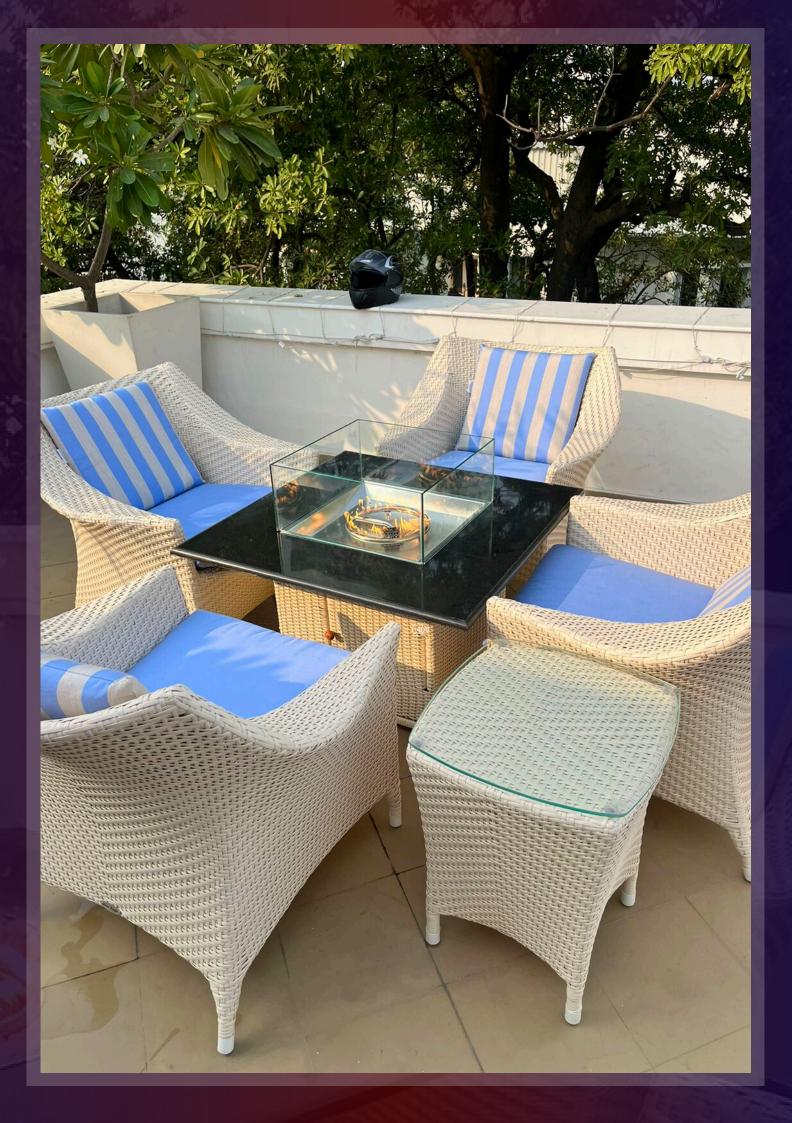

## FIRETABLE BALLET

The Base is of synthetic-wicker that comes with a 5 year guarantee in multiple colours. The In summers, the fireplace can be taken out, and the Fireplace cavity can be used as a large ICE-BUCKET as well to cool drinks & bottles.

## MODEL DIMENSIONS

- Table-1.75 ft W x 4 ft L
- Fireplace-0.5 ft W x 2 ft L
- Fully customizable

## FUEL Used

• 99% pure BioEthanol

## Table-Top Curation

- Marble & Stone
- Laminum on Wood
- Toughened Glass
- HPL Sheet

### Accessories

- Safety Glass Cage
- Waterproof Table Cover
- Open/close Handle