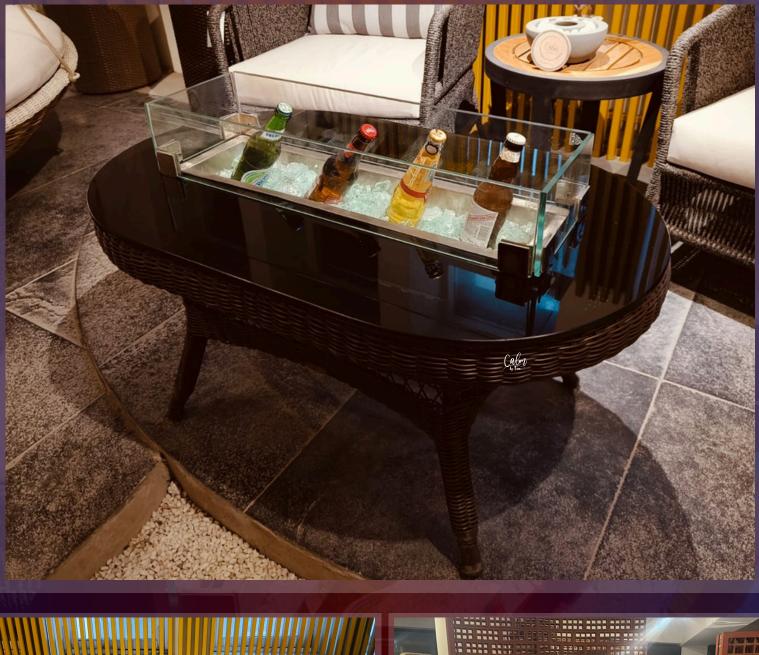

## FIRETABLE BALLET

The Base is of synthetic-wicker that comes with a 5 year guarantee in multiple colours. The In summers, the fireplace can be taken out, and the Fireplace cavity can be used as a large ICE-BUCKET as well to cool drinks & bottles.