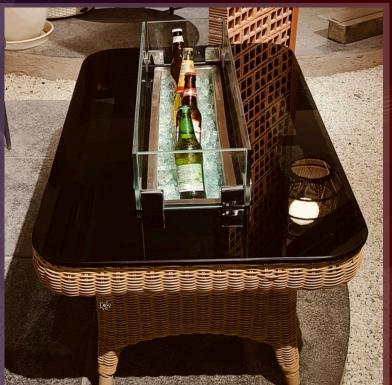

## FIRETABLE BALLET

The Base is of synthetic-wicker that comes with a 5 year guarantee in multiple colours. The In summers, the fireplace can be taken out, and the Fireplace cavity can be used as a large ICE-BUCKET as well to cool drinks & bottles.

## MODEL DIMENSIONS

- Table-1.75 ft W x 4 ft L
- Fireplace-0.5 ft W x 2 ft L
- Fully customizable

## FUEL Used

• 99% pure BioEthanol