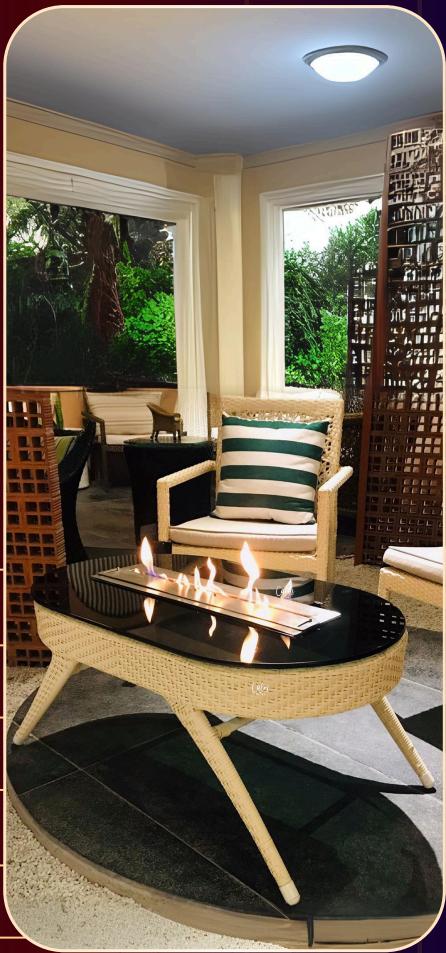

## FIRETABLE ANGARA.

ANGARA is a BIOFUEL-based Firetable with an inbuilt Fireplace. The table is an All-weather proof table that can be used indoors or outdoors. The fireplace is built into the table itself and can be easily assembled or disassembled as required.

## MODEL DIMENSIONS

- Table-1.75 ft W x 4 ft L
- Fireplace-0.5 ft W x 2 ft L
- Fully customizable

### FUEL Used

• 99% pure BioEthanol