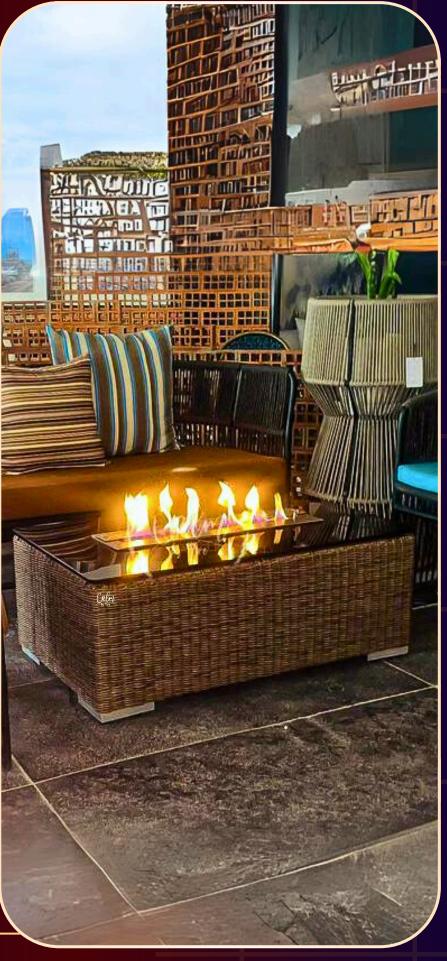

## FIRETABLE SEKIGAHARA~

SEKIGAHARA is a BIOFUEL-based Firetable with an inbuilt Fireplace. The table is an All-weather proof table that can be used indoors or outdoors Fireplace cavity can be used as a large ICE-BUCKET as well to cool drinks

## MODEL DIMENSIONS

- Table- 2 ft W x 4 ft L
- Fireplace-0.5 ft W x 2 ft L
- Fully customizable

### FUEL Used

• 99% pure BioEthanol