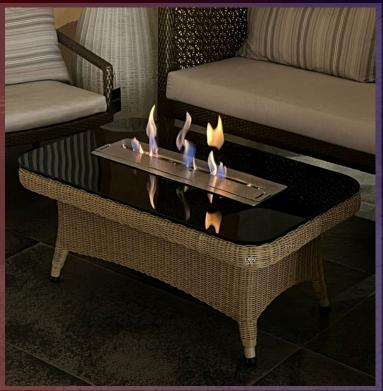

## FIRETABLE BALLET

The Base is of synthetic-wicker that comes with a 5 year guarantee in multiple colours. The In summers, the fireplace can be taken out, and the Fireplace cavity can be used as a large ICE-BUCKET as well to cool drinks & bottles.

## MODEL DIMENSIONS

- Table-1.75 ft W x 4 ft L
- Fireplace-0.5 ft W x 2 ft L
- Fully customizable

## FUEL Used

• 99% pure BioEthanol