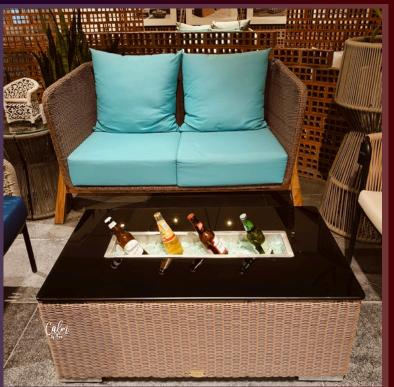

## FIRETABLE BALLET

The Base is of synthetic-wicker that comes with a 5 year guarantee in multiple colours. The In summers, the fireplace can be taken out, and the Fireplace cavity can be used as a large ICE-BUCKET as well to cool drinks & bottles.

## FIRETABLE SEKIGAHARA~

SEKIGAHARA is a BIOFUEL-based Firetable with an inbuilt Fireplace. The table is an All-weather proof table that can be used indoors or outdoors Fireplace cavity can be used as a large ICE-BUCKET as well to cool drinks