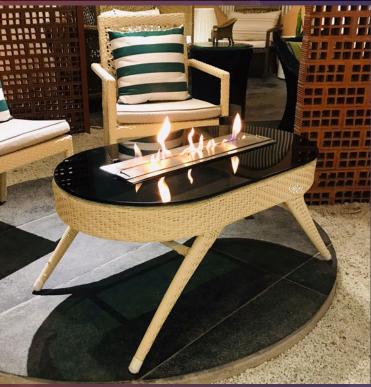

## FIRETABLE SEKIGAHARA~

SEKIGAHARA is a BIOFUEL-based Firetable with an inbuilt Fireplace. The table is an All-weather proof table that can be used indoors or outdoors Fireplace cavity can be used as a large ICE-BUCKET as well to cool drinks

## MODEL DIMENSIONS

- Table- 2 ft W x 4 ft L
- Fireplace-0.5 ft W x 2 ft L
- Fully customizable