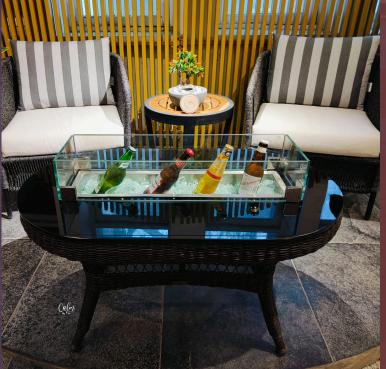

## FIRETABLE BALLET

The Base is of synthetic-wicker that comes with a 5 year guarantee in multiple colours. The In summers, the fireplace can be taken out, and the Fireplace cavity can be used as a large ICE-BUCKET as well to cool drinks & bottles.

## MODEL DIMENSIONS

- Table-1.75 ft W x 4 ft L
- Fireplace-0.5 ft W x 2 ft L
- Fully customizable

## FUEL Used

• 99% pure BioEthanol