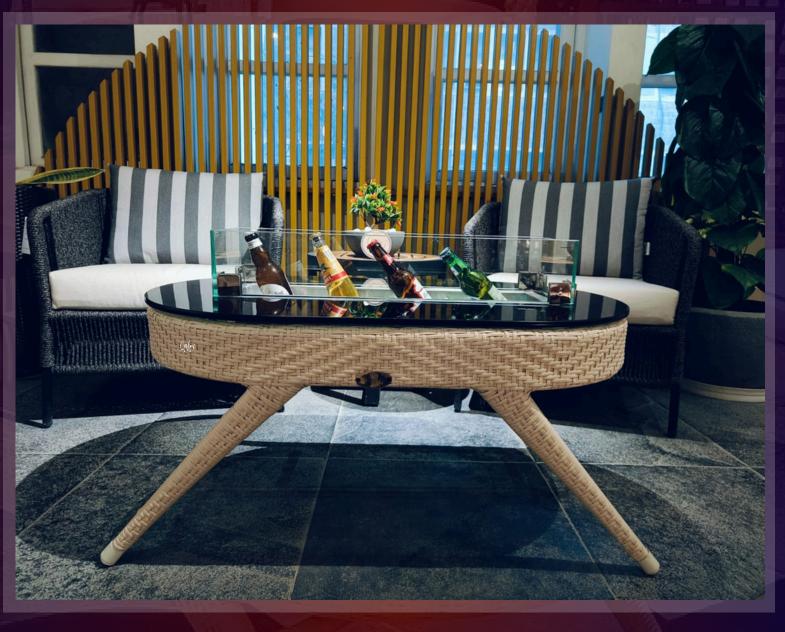

## FIRETABLE SEKIGAHARA~

SEKIGAHARA is a BIOFUEL-based Firetable with an inbuilt Fireplace. The table is an All-weather proof table that can be used indoors or outdoors Fireplace cavity can be used as a large ICE-BUCKET as well to cool drinks

## MODEL DIMENSIONS

- Table- 2 ft W x 4 ft L
- Fireplace-0.5 ft W x 2 ft L
- Fully customizable

### FUEL Used

• 99% pure BioEthanol