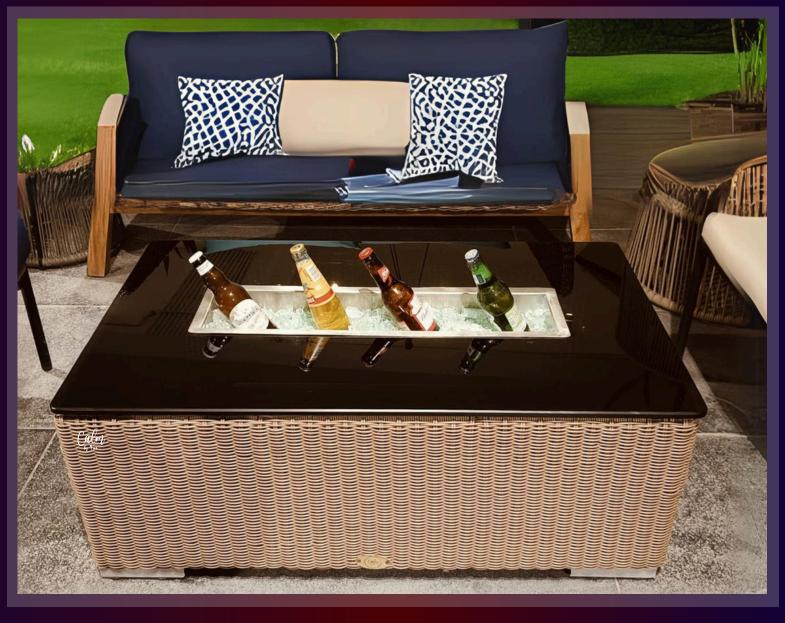

## FIRETABLE BALLET

The Base is of synthetic-wicker that comes with a 5 year guarantee in multiple colours. The In summers, the fireplace can be taken out, and the Fireplace cavity can be used as a large ICE-BUCKET as well to cool drinks & bottles.

## MODEL DIMENSIONS

- Table-1.75 ft W x 4 ft L
- Fireplace-0.5 ft W x 2 ft L
- Fully customizable

## FUEL Used

• 99% pure BioEthanol