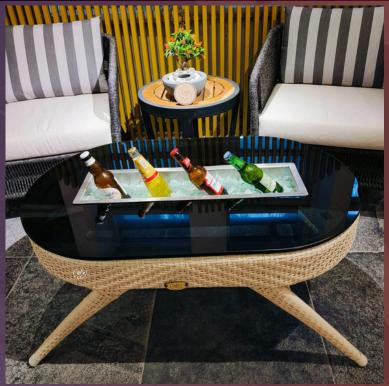

## FIRETABLE BALLET

The Base is of synthetic-wicker that comes with a 5 year guarantee in multiple colours. The In summers, the fireplace can be taken out, and the Fireplace cavity can be used as a large ICE-BUCKET as well to cool drinks & bottles.

## MODEL DIMENSIONS

- Table-1.75 ft W x 4 ft L
- Fireplace-0.5 ft W x 2 ft L
- Fully customizable