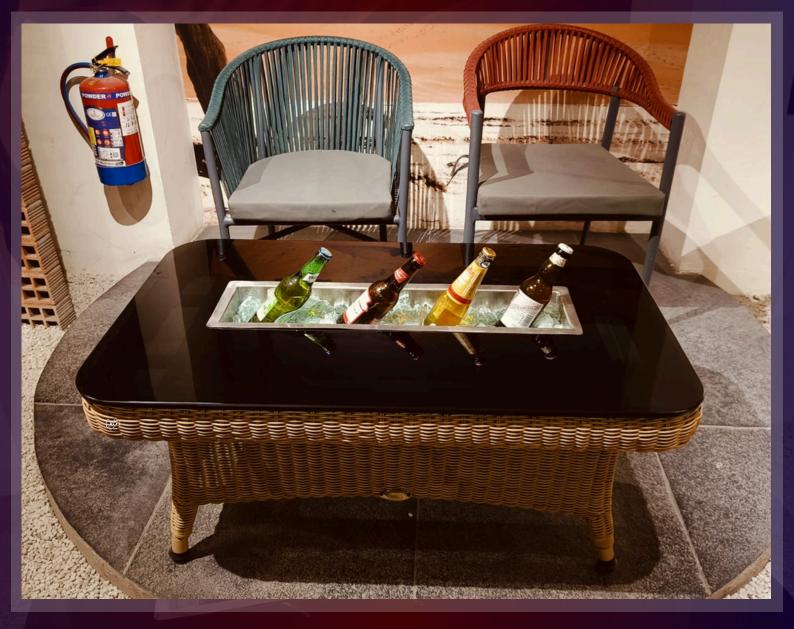

## FIRETABLE BALLET

The Base is of synthetic-wicker that comes with a 5 year guarantee in multiple colours. The In summers, the fireplace can be taken out, and the Fireplace cavity can be used as a large ICE-BUCKET as well to cool drinks & bottles.