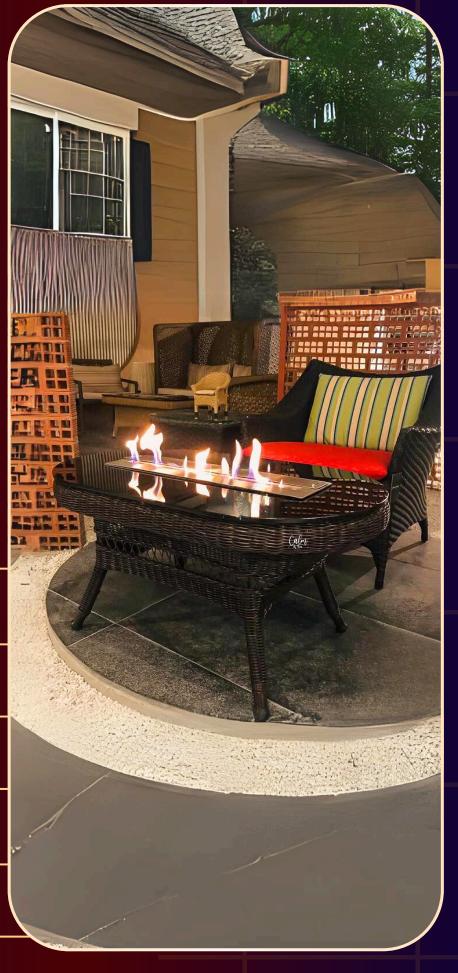

## FIRETABLE BALLET

The Base is of synthetic-wicker that comes with a 5 year guarantee in multiple colours. The In summers, the fireplace can be taken out, and the Fireplace cavity can be used as a large ICE-BUCKET as well to cool drinks & bottles.