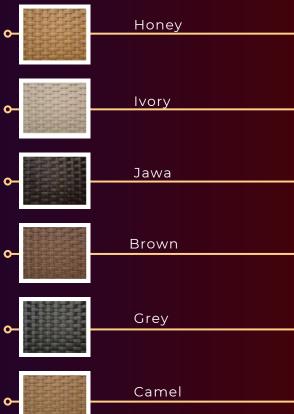

## FIRETABLE BALLET

The Base is of synthetic-wicker that comes with a 5 year guarantee in multiple colours. The In summers, the fireplace can be taken out, and the Fireplace cavity can be used as a large ICE-BUCKET as well to cool drinks & bottles.