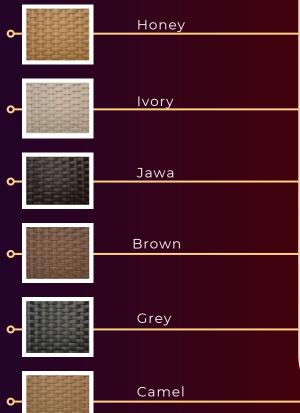

## **Table-Top Curation**

- Marble & Stone
- Laminum on Wood
- Toughened Glass
- HPL Sheet

## **Table-Top Curation**

- Marble & Stone
- Laminum on Wood
- Toughened Glass
- HPL Sheet •

## Table-Top Curation

- Marble & Stone
- Laminum on Wood
- Toughened Glass
- HPL Sheet